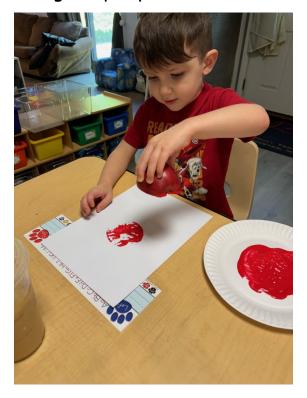

### Family Childcare Edition October 2024

September has been all about apples at Whitney's. The children have created apple prints and we will also be making applesauce. We have enjoyed reading several books about apples including *Ten Apples up on Top* by Dr. Suess and *How Do Apples Grow* by Jill McDonald.