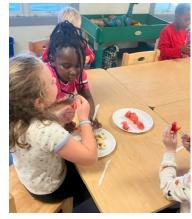

### **Cooking Club with Young School Age**

The children in Group 3 are enjoying Cooking Club with Miss Carolyn. They are experiencing new foods and following fun recipes, such as fruit skewers, yogurt parfaits, and more. If your child has a favorite recipe from home that they would like to share with the group for an upcoming cooking club activity, feel free to send it in!