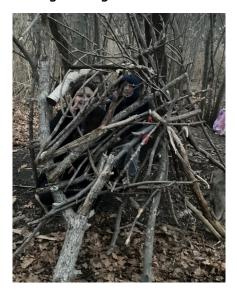

### **Kestrel Educational Adventures**

Kestrel Educational Adventures is back at BCLC! During the remainder of the school year, Kestrel will be conducting sessions with one group each week on Mondays from 3:30-4:30. In these sessions, the children will be continuing their education on shelter building and outdoor survival skills. Later on in the year, the children will set up trail cameras in the wetlands behind BCLC to capture images of the different wildlife that comes and goes through BCLC during the night. What animals do you think we'll see?