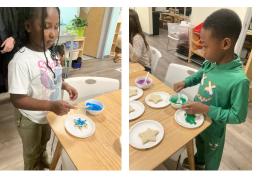

# **BCLC NEWS School Age Edition Photography &** S.T.E.A.M. Clubs Collab

Our STEAM and Photography clubs collaborated on a project this month where the goal was to create food inspired models using non food materials. Afterwards the photography club conducted a photo shoot of the pseudo-culinary creations.