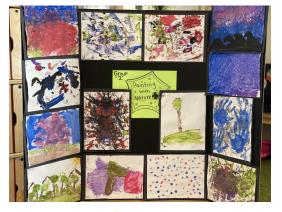

#### **BCLC's Annual Art Show**

Our annual Art Show will be on Thursday, May 29th from 6pm—7:30pm at BCLC. Families are invited to view all the artwork and projects the children have been creating throughout the year. The exhibits will be displayed in each of the classrooms throughout the building, ranging from infant through school age. Dinner will be provided for all who attend. Watch for an invitation to RSVP in the upcoming weeks.